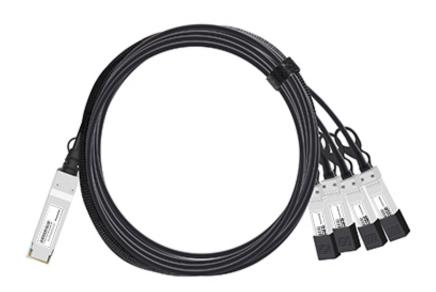

# JDC-QP28V4P28-P3M

100G to 4x25G QSFP28 to 4SFP28 3M 30 AWG Direct Attach Twinax Breakout Copper Cable

### **OVERVIEW**

JDC-QP28V4P28-P3M is a MSA compliant 100G to 4x25G QSFP28 to 4SFP28 Packaged Passive Copper Cable. It is designed, assembled, tested in the ISO certified manufacturing facilities and an ideal choice to fulfill various optical Networking applications.