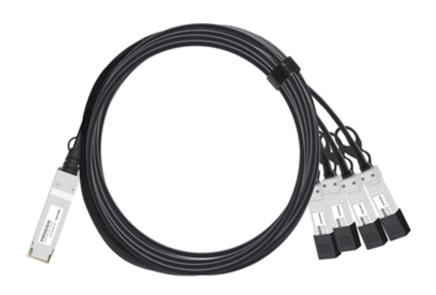

# JDC-QPV4P-P7M

40G to 4x10G QSFP to 4SFP+ 7M 24 AWG Direct Attach Twinax Breakout Copper Cable

### **OVERVIEW**

JDC-QPV4P-P7M is a MSA compliant 40G to 4x10G QSFP to 4SFP+ Packaged Passive Copper Cable. It is designed, assembled, tested in the ISO certified manufacturing facilities and an ideal choice to fulfill various optical Networking applications.