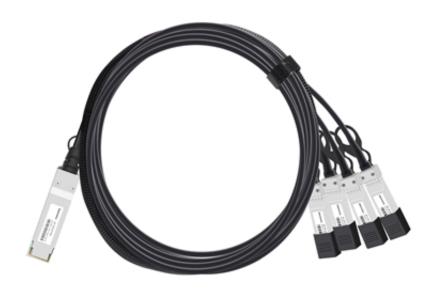

# JDC-QPV4P-P5M

40G to 4x10G QSFP to 4SFP+ 5M 26 AWG Direct Attach Twinax Breakout Copper Cable

### **OVERVIEW**

JDC-QPV4P-P5M is a MSA compliant 40G to 4x10G QSFP to 4SFP+ Packaged Passive Copper Cable. It is designed, assembled, tested in the ISO certified manufacturing facilities and an ideal choice to fulfill various optical Networking applications.