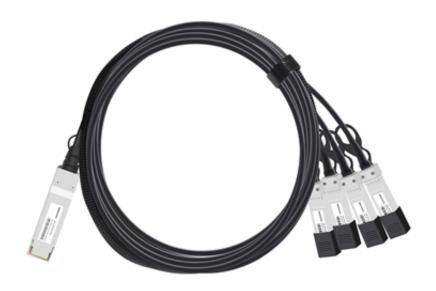

# JDC-QPV4P-P3M

40G to 4x10G QSFP to 4SFP+ 3M 30 AWG Direct Attach Twinax Breakout Copper Cable

### **OVERVIEW**

JDC-QPV4P-P3M is a MSA compliant 40G to 4x10G QSFP to 4SFP+ Packaged Passive Copper Cable. It is designed, assembled, tested in the ISO certified manufacturing facilities and an ideal choice to fulfill various optical Networking applications.