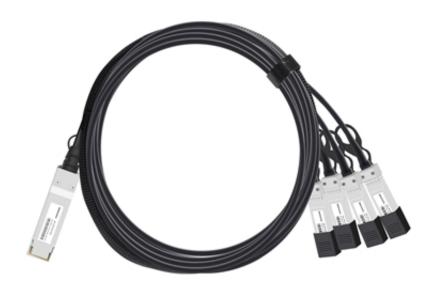

# JDC-QPV4P-P2M

40G to 4x10G QSFP to 4SFP+ 2M 30 AWG Direct Attach Twinax Breakout Copper Cable

### **OVERVIEW**

JDC-QPV4P-P2M is a MSA compliant 40G to 4x10G QSFP to 4SFP+ Packaged Passive Copper Cable. It is designed, assembled, tested in the ISO certified manufacturing facilities and an ideal choice to fulfill various optical Networking applications.