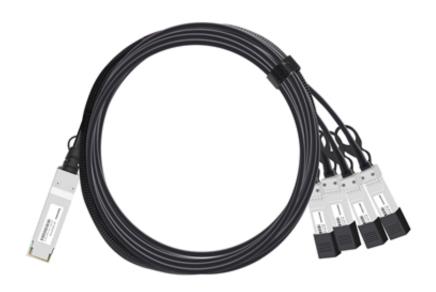

# JDC-QPV4P-P1M

40G to 4x10G QSFP to 4SFP+ 1M 30 AWG Direct Attach Twinax Breakout Copper Cable

### **OVERVIEW**

JDC-QPV4P-P1M is a MSA compliant 40G to 4x10G QSFP to 4SFP+ Packaged Passive Copper Cable. It is designed, assembled, tested in the ISO certified manufacturing facilities and an ideal choice to fulfill various optical Networking applications.