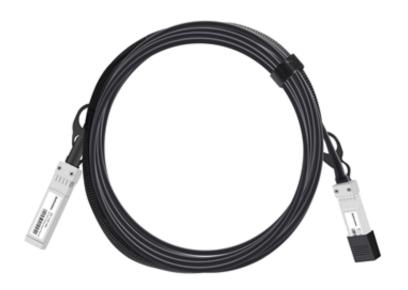

# JDC-10GP-P5M

10Gb/s SFP+ to SFP+ 5M 24 AWG Direct Attach Twinax Copper Cable

### **OVERVIEW**

JDC-10GP-P5M is a MSA compliant 10Gb/s SFP+ to SFP+ Packaged Passive Copper Cable. It is designed, assembled, tested in the ISO certified manufacturing facilities and an ideal choice to fulfill various optical Networking applications.