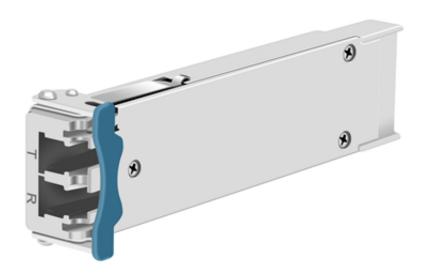

# JXP-1310G-DL10D

XFP 10Gbps 1310nm SMF 10KM Duplex LC Optical Transceiver

#### **OVERVIEW**

JXP-1310G-DL10D is a MSA compliant 10Gbps XFP Packaged Transceiver. It is designed, assembled, tested in the ISO certified manufacturing facilities and an ideal choice to fulfill various optical Networking applications.